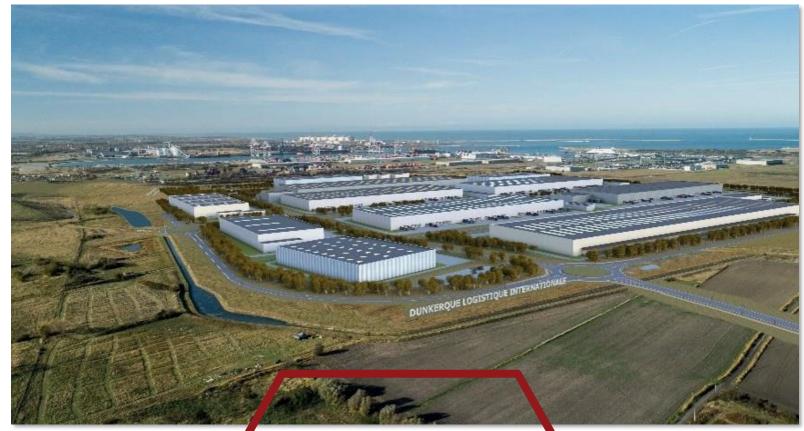

## D UNKIRK LOGISTICS INTERNATIONAL:INVEST!

CURRENT CAPACITY 150,000M2 DLI ADDITIONNAL CAPACITY 400,000M2