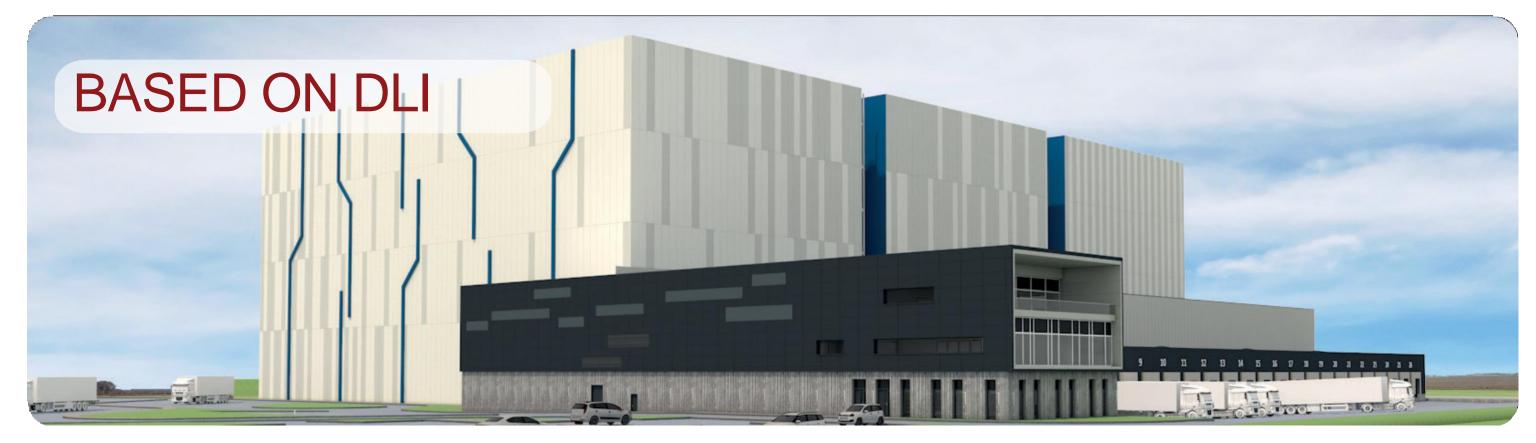

## D UNKIRK LOGISTICS INTERNATIONAL:INVEST!

CURRENT CAPACITY 150,000M2 DLI ADDITIONNAL CAPACITY 400,000M2