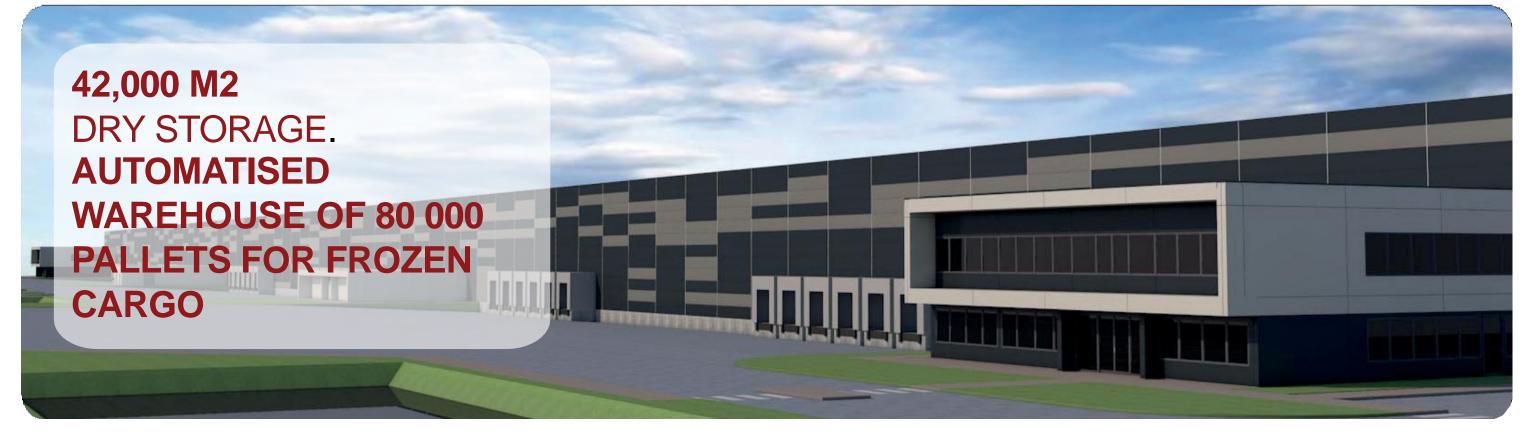

Oceania



Asia



#### PCRF FOCUS CARIBBEAN

North Europe - Caribbean destinations























#### **Great Britain**

Teesport, Grangemouth

#### **Great Britain**

Dover - 12 dep/jour

#### Ireland (BG

Freight)

Cork, Dublin

#### **BG Freight**

Rotterdam, Montoir, Brest

#### **MSC**

Teesport, Antwerp, Le Havre, Brest, Montoir

#### Spain

Bilbao, Vigo, Gijón

#### **Portugal**

Setubal, Leixoes

#### Med

Tanger, Valencia, Genova, Pireas, Istanbul



# MULTIMODAL TRANSPORT















### CURRENT CAPACITY NEARBY THE TERMINAL



### C REATE YOUR LOGISTIC BASE IN DUNKIRK



## D UNKIRK LOGISTICS INTERNATIONAL:INVEST!





CURRENT CAPACITY 150,000M2 DLI ADDITIONNAL CAPACITY 400,000M2



## N EW LOGISTIC SET UPS











Norfrigo

60,000 M3

80,000 M3

48,000 M3