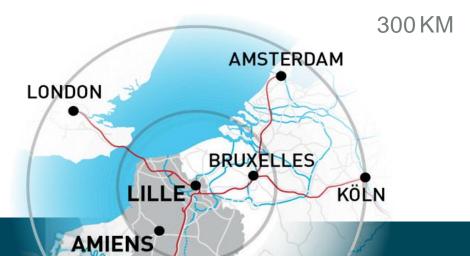

#### **3 MARITIME PORTS**

20 INLAND **PLATFORMS** 

A STRONG LINK IN THE **NORTH EUROPE RANGE AND INSIDE THE NORTH-SOUTH AND EAST-WEST CORRIDORS** 