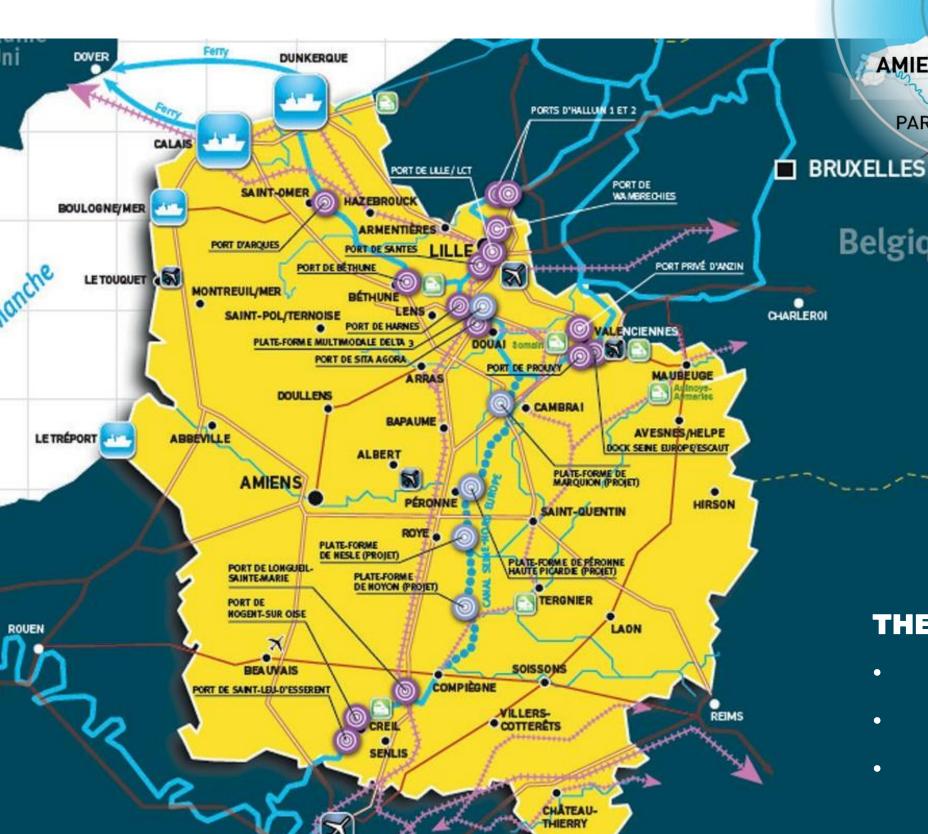

#### **3 MARITIME PORTS**

20 INLAND **PLATFORMS** 

A STRONG LINK IN THE **NORTH EUROPE RANGE AND INSIDE THE NORTH-SOUTH AND EAST-WEST CORRIDORS** 