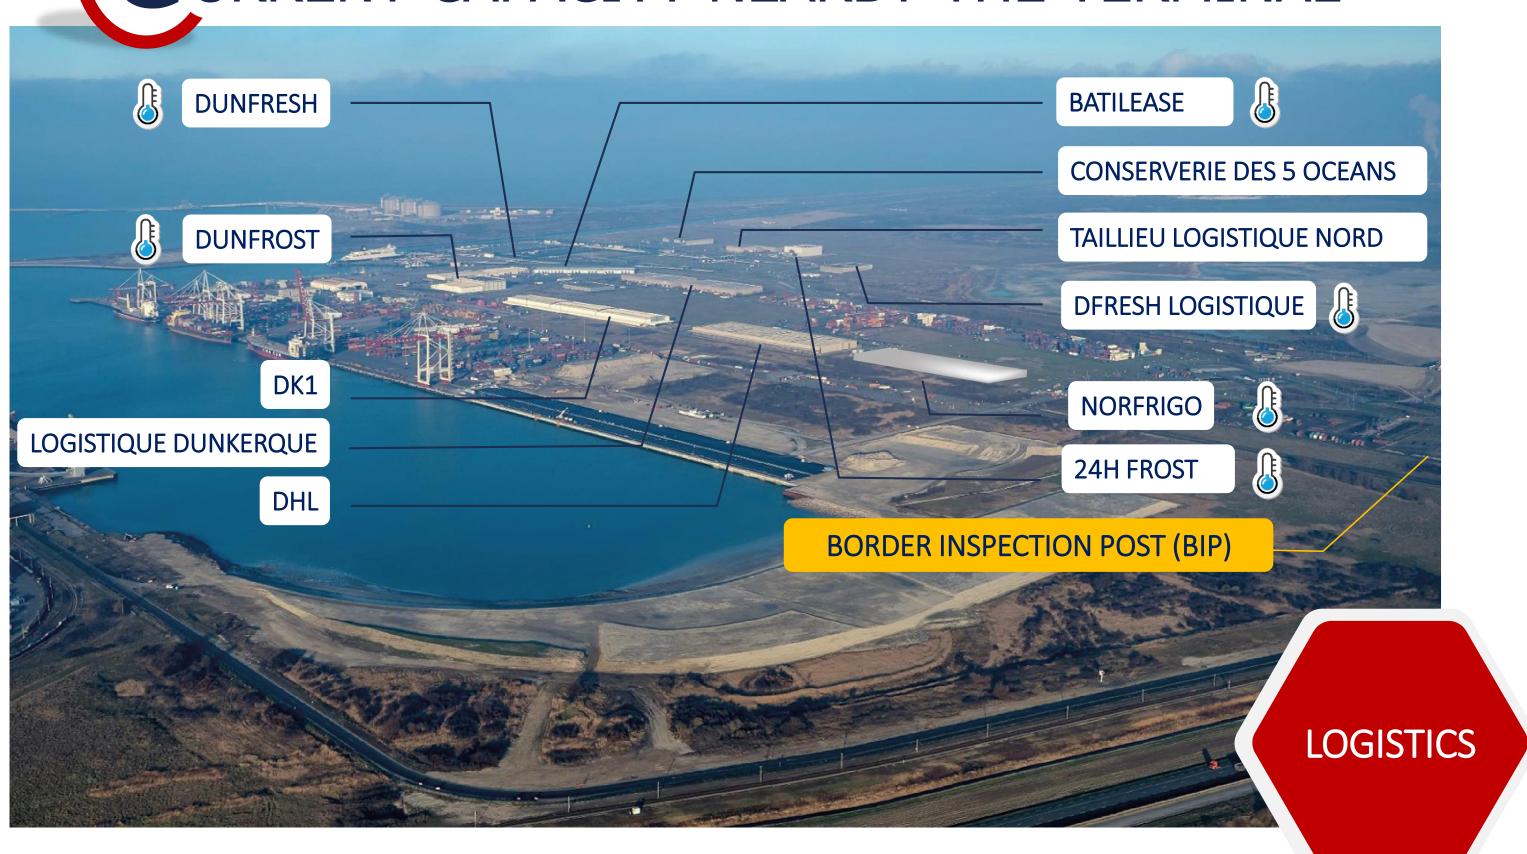

### CURRENT CAPACITY NEARBY THE TERMINAL

### C REATE YOUR LOGISTIC BASE IN DUNKIRK

## D UNKIRK LOGISTICS INTERNATIONAL:INVEST!

CURRENT CAPACITY 150,000M2 DLI ADDITIONNAL CAPACITY 400,000M2