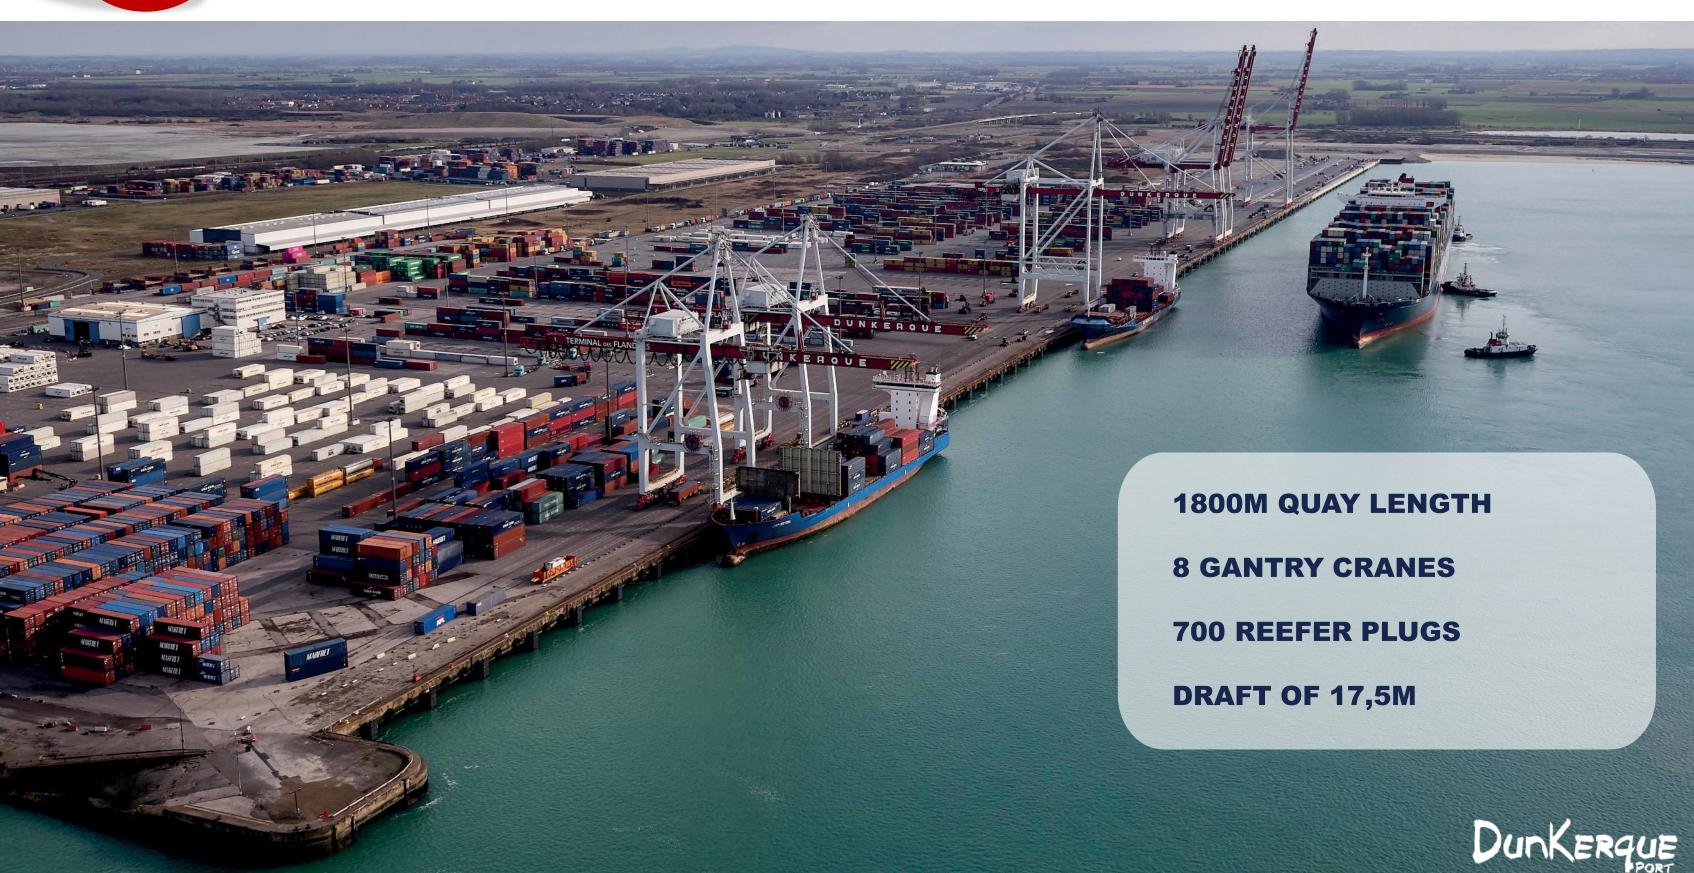

#### THE HAUTS-DE-FRANCE REGION:

- **6 MILLION PEOPLE**
- A VARIED AND DENSE INDUSTRIAL PLANTS
- **FIRST POSITION FOR RAILED FREIGHT**

PASSENGERS +/- 2.35 million

CONTAINERS TEU 450,000

TRUCKS +/- 583,000 vehicles

LIQUID BULK & GAS MT 9,4

DRY BULK MT 23,5

#### FOOD INDUSTRY SECTOR, 4.3 MT OF WHICH:

FRESH PRODUCTS + 700,000 tons

SUGAR 150,000 tons

GRAIN MT 2

Central America - West Indies

West

Africa

Middle