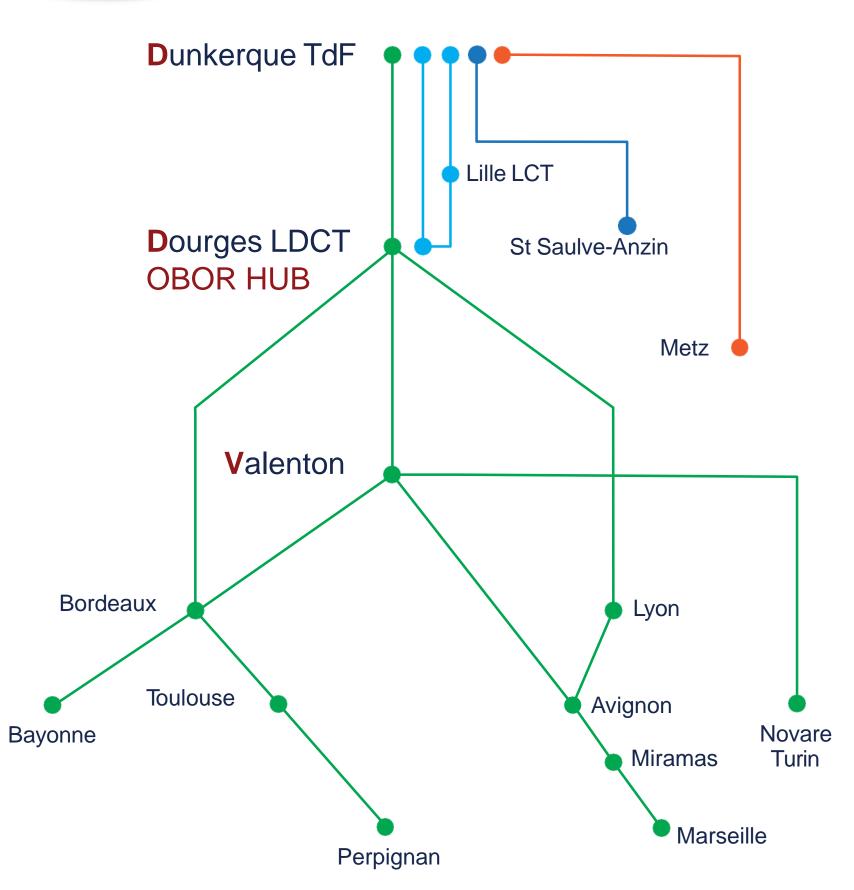

CONTAINERS TEU 450,000





TRUCKS +/- 583,000 vehicles



LIQUID BULK & GAS MT 9,4



DRY BULK MT 23,5

#### FOOD INDUSTRY SECTOR, 4.3 MT OF WHICH:



FRESH PRODUCTS + 700,000 tons



SUGAR 150,000 tons



GRAIN MT 2









Central America - West Indies











West

Africa





Middle





Oceania



Asia



#### PCRF FOCUS CARIBBEAN

North Europe - Caribbean destinations























#### **Great Britain**

Teesport, Grangemouth

#### **Great Britain**

Dover - 12 dep/jour

#### Ireland (BG

Freight)

Cork, Dublin

#### **BG Freight**

Rotterdam, Montoir, Brest

#### **MSC**

Teesport, Antwerp, Le Havre, Brest, Montoir

#### Spain

Bilbao, Vigo, Gijón

#### **Portugal**

Setubal, Leixoes

#### Med

Tanger, Valencia, Genova, Pireas, Istanbul



# MULTIMODAL TRANSPORT















### CURRENT CAPACITY NEARBY THE TERMINAL



### C REATE YOUR LOGISTIC BASE IN DUNKIRK



## D UNKIRK LOGISTICS INTERNATIONAL:INVEST!





CURRENT CAPACITY 150,000M2 DLI ADDITIONNAL CAPACITY 400,000M2



## N EW LOGISTIC SET UPS











Norfrigo

60,000 M3

80,000 M3

48,000 M3