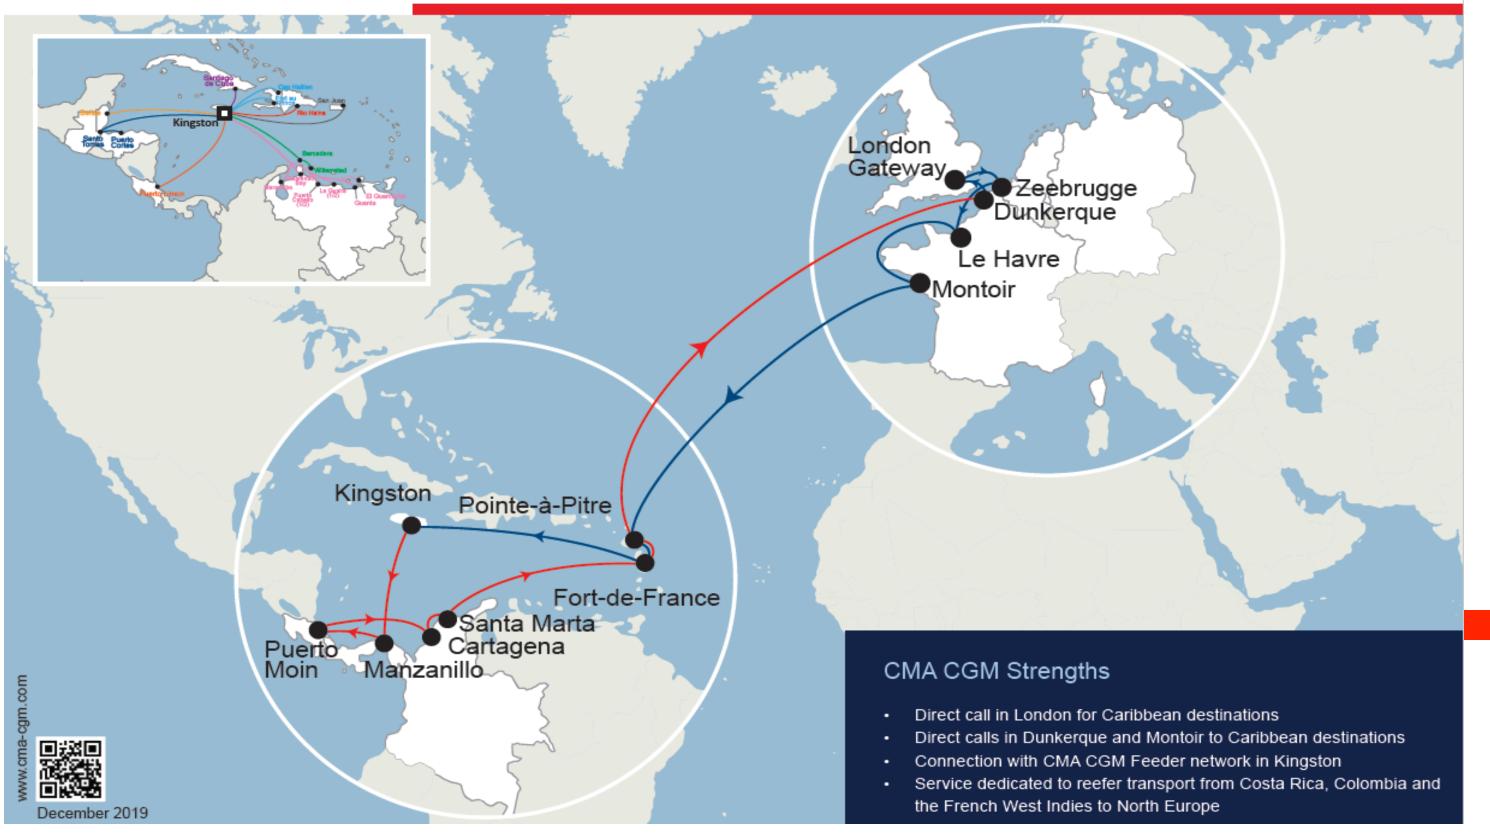

PARIS

Belgique

LUXEMBOURG



#### **3 MARITIME PORTS**

20 INLAND **PLATFORMS** 

A STRONG LINK IN THE **NORTH EUROPE RANGE AND INSIDE THE NORTH-SOUTH AND EAST-WEST CORRIDORS** 

#### THE HAUTS-DE-FRANCE REGION:

- **6 MILLION PEOPLE**
- A VARIED AND DENSE INDUSTRIAL PLANTS
- **FIRST POSITION FOR RAILED FREIGHT**





PASSENGERS +/- 2.35 million



CONTAINERS TEU 450,000





TRUCKS +/- 583,000 vehicles



LIQUID BULK & GAS MT 9,4



DRY BULK MT 23,5

#### FOOD INDUSTRY SECTOR, 4.3 MT OF WHICH:



FRESH PRODUCTS + 700,000 tons



SUGAR 150,000 tons



GRAIN MT 2









Central America - West Indies











West

Africa





Middle





Oceania



Asia



#### PCRF FOCUS CARIBBEAN

North Europe - Caribbean destinations























#### **Great Britain**

Teesport, Grangemouth

#### **Great Britain**

Dover - 12 dep/jour

#### Ireland (BG

Freight)

Cork, Dublin

#### **BG Freight**

Rotterdam, Montoir, Brest

#### **MSC**

Teesport, Antwerp, Le Havre, Brest, Montoir

#### Spain

Bilbao, Vigo, Gijón

#### **Portugal**

Setubal, Leixoes

#### Med

Tanger, Valencia, Genova, Pireas, Istanbul



# MULTIMODAL TRANSPORT















### CURRENT CAPACITY NEARBY THE TERMINAL



### C REATE YOUR LOGISTIC BASE IN DUNKIRK



## D UNKIRK LOGISTICS INTERNATIONAL:INVEST!





CURRENT CAPACITY 150,000M2 DLI ADDITIONNAL CAPACITY 400,000M2



## N EW LOGISTIC SET UPS











Norfrigo

60,000 M3

80,000 M3

48,000 M3