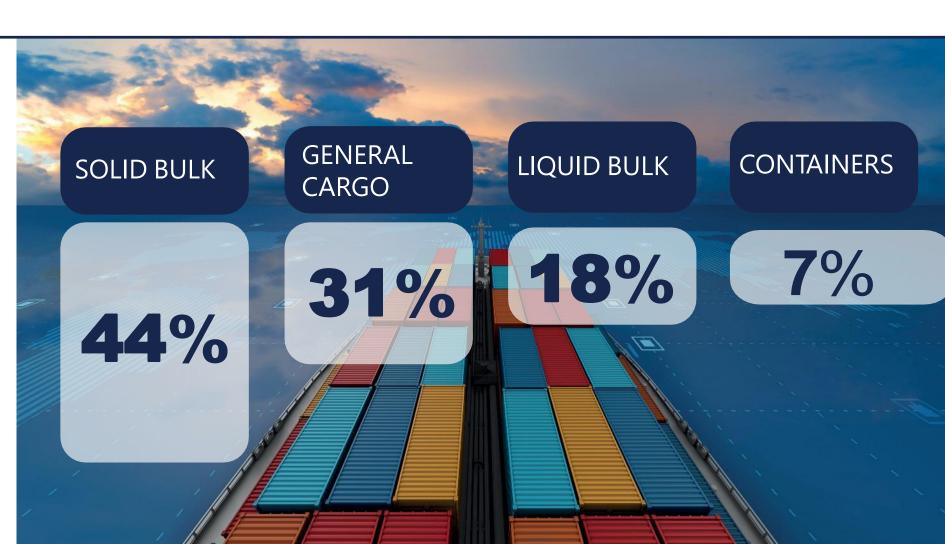

PARIS

Belgique

LUXEMBOURG



#### **3 MARITIME PORTS**

20 INLAND **PLATFORMS** 

A STRONG LINK IN THE **NORTH EUROPE RANGE AND INSIDE THE NORTH-SOUTH AND EAST-WEST CORRIDORS** 

#### THE HAUTS-DE-FRANCE REGION:

- **6 MILLION PEOPLE**
- A VARIED AND DENSE INDUSTRIAL PLANTS
- **FIRST POSITION FOR RAILED FREIGHT**





PASSENGERS +/- 2.35 million



CONTAINERS TEU 450,000





TRUCKS +/- 583,000 vehicles



LIQUID BULK & GAS MT 9,4



DRY BULK MT 23,5

#### FOOD INDUSTRY SECTOR, 4.3 MT OF WHICH:



FRESH PRODUCTS + 700,000 tons



SUGAR 150,000 tons



GRAIN MT 2









Central America - West Indies











West

Africa





Middle





Oceania



Asia



#### PCRF FOCUS CARIBBEAN

North Europe - Caribbean destinations























#### **Great Britain**

Teesport, Grangemouth

#### **Great Britain**

Dover - 12 dep/jour

#### Ireland (BG

Freight)

Cork, Dublin

#### **BG Freight**

Rotterdam, Montoir, Brest

#### **MSC**

Teesport, Antwerp, Le Havre, Brest, Montoir

#### Spain

Bilbao, Vigo, Gijón

#### **Portugal**

Setubal, Leixoes

#### Med

Tanger, Valencia, Genova, Pireas, Istanbul



# MULTIMODAL TRANSPORT















### CURRENT CAPACITY NEARBY THE TERMINAL



### C REATE YOUR LOGISTIC BASE IN DUNKIRK



## D UNKIRK LOGISTICS INTERNATIONAL:INVEST!





CURRENT CAPACITY 150,000M2 DLI ADDITIONNAL CAPACITY 400,000M2



## N E